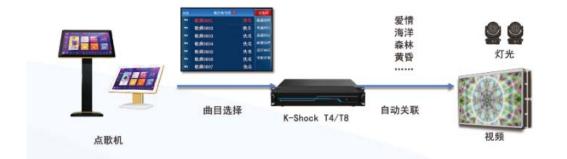

# **VOD track linkage**

K-Shock T4/T8 is compatible with KTV song ordering systems of major mainstream manufacturers on the market.

It can automatically associate different scenes according to the track, and adjust the lighting and screen playback accordingly.

点歌机: VOD 曲目选择: Track selection 自动关联: Automatic association 灯光: light 视频: video 爱情,海洋,森林,黄昏...: Love, ocean, forest, dusk...