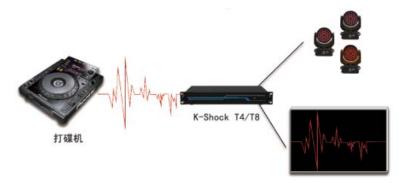

# Test-free audio intelligent recognition

Without complex debugging, K-Shock T4/T8 can intelligently analyze the currently connected audio signal,

Real-time adjustment of lighting, video effects and intelligent VJ according to the rhythm of the music.

灯光、视频随打碟音乐律动自动改变

#### 打碟机: Disc player

灯光视频随打碟音乐律动自动改变: The light video changes automatically with the rhythm of the disc player