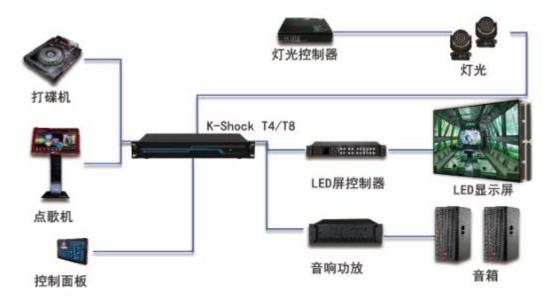

#### Integration of sound, light and video

K-Shock T4/T8 can intelligently associate sound, light and video, and as an intelligent master control, it can automatically coordinate various devices to complete field integration work.

K-Shock T4/T8实现声光视智能联控

打碟机: Disc player 点歌机: VOD 控制面板: control Panel 灯光控制器: Light Controller LED 屏控制器: LED screen controller 音响功放: Audio amplifier 灯光: light LED 显示屏: LED display 音箱: Speakers 实现声光视智能联控: Realize intelligent joint control of sound, light and video