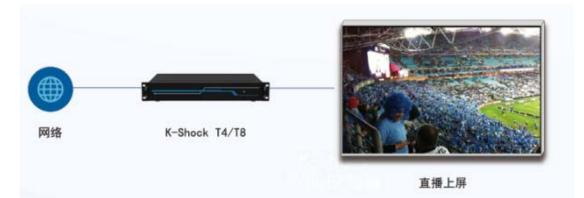

#### **On-screen webcast**

K-Shock T4/T8 supports RSTP, RMTP network live streaming, matching corresponding equipment to watch live network content such as football games, TV and live shows.

网络: Internet 直播上屏: live streaming on screen