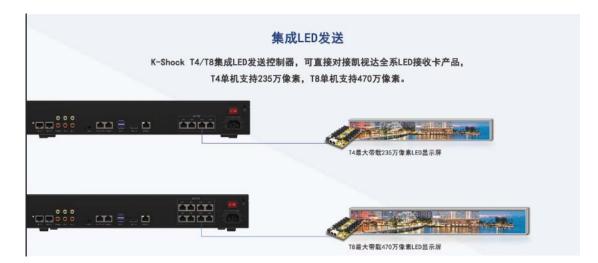

#### **Integrated LED send**

K-Shock T4/T8 integrates LED sending controllers, which can be directly connected to all Kystar LED receiving card products. The T4 supports 2.35 million pixels, and the T8 supports 4.7 million pixels.