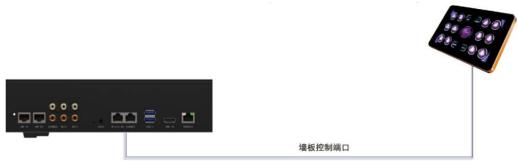

## Compatible with wall plate controls

The device reserves a wallboard control port, which is convenient for users to connect to the wallboard controller and quickly switch working mode.

墙板控制端口: wallboard control port